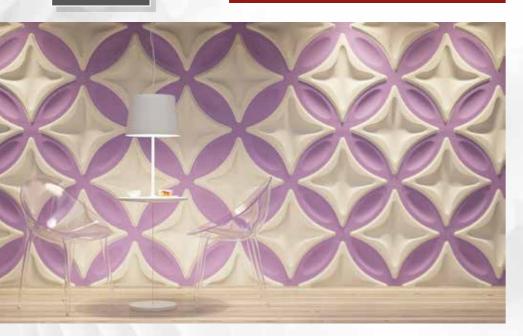

FLOWER - Inspired by fresh lilies. Organic, deep, enriched, discrete chiaroscuro theme is perfectly suited to modern rooms. This Strong, distinctive design emphasizes spatial qualities and this original theme encourages innovative combinations of arrangement.

#### FLOWER

DIMENSIONS height 80 x width 80 cm THICKNESS from 1,5 cm to 5,0 cm WEIGHT about 13 kg Panels sizes can vary up to 5 mm from each side **DIMENSIONS** height 80 x width 60 cm **THICKNESS** from 1,7 cm to 7,0 cm **WEIGHT** about 11 kg Panels sizes can vary up to 5 mm from each side