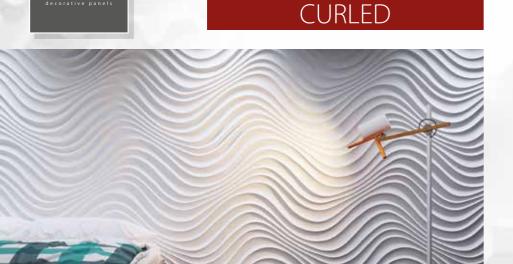

CURLED - a theme that can be used to abstract interior design. Perfectly both vertically and horizontally. Sculptured panels have a very calming nature. With proper lighting, these panels will revive both small and large interiors.