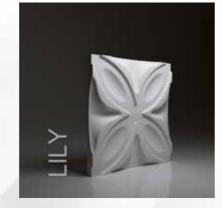

## www.dunes.pl

DIMENSIONS height 80 x width 80 cm THICKNESS from 1,5 cm to 6,0 cm WEIGHT about 13 kg Panels sizes can vary up to 5 mm from each side

LILY - is a model based on floral motifs. The Lily shape used in the panels, artistically inscribed in the circle motif, makes an arranged interior design with a very original character. This floral design gives the interior a lightness and freshness of meadow flowers.

LILY

DIMENSIONS height 80 x width 100 cm THICKNESS from 1,5 cm to 3,0 cm WEIGHT about 12 kg Panels sizes can vary up to 5 mm from each side

MAZE - The complicated structure of the maze expresses forms of irregular contours. Irregularity and expression, smooth blending of complex strokes - give the impression of intense, vibrating motion. The Maze Pattern is a discreet form, combined with the characteristic labyrinth.