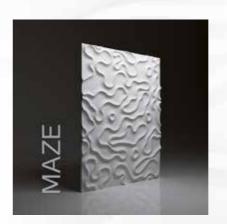

LILY

DIMENSIONS height 80 x width 100 cm THICKNESS from 1,5 cm to 3,0 cm WEIGHT about 12 kg Panels sizes can vary up to 5 mm from each side

MAZE - The complicated structure of the maze expresses forms of irregular contours. Irregularity and expression, smooth blending of complex strokes - give the impression of intense, vibrating motion. The Maze Pattern is a discreet form, combined with the characteristic labyrinth.