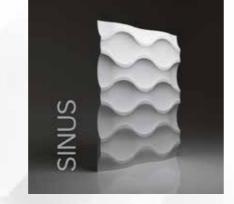

Deep profile design SINUS brings a beautiful chiaroscuro effect. Storm waves combined with strong chiaroscuro design, gives a suggestive dominant effect. Dominant defines a space, but leaves a wide field for experimentation and arrangements.