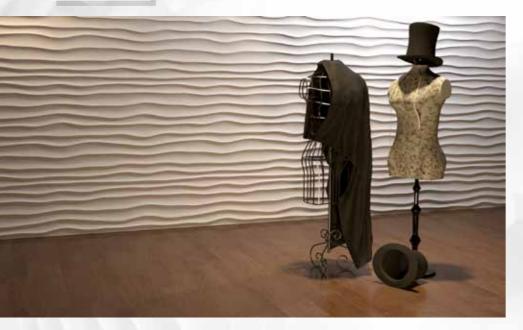

GROOVY - this deeply curved line design adds texture and life to any enclosed space whilst creating the impression of gentle movement.

CHOPPY - replicating the swift motion of the ocean, this irregular pattern introduces decorative movement to any room when placed on walls and can be incorporated in either modern or classical décor.