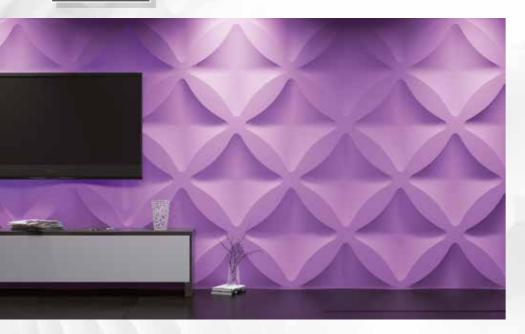

TABLET - A wonderful alternative to traditional interior walls. By multiplying this simple square design, the walls become deep and vibrant, while creating a fantastic, flowing symmetry.

MONROE - inspired by yachts gliding through waves, this pattern when added to any wall adds a deep and dynamic character.

#### MONROE