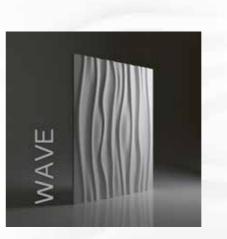

DIMENSIONS height 80 x width 100 cm THICKNESS from 1,5 cm to 3,0 cm WEIGHT about 12 kg Panels sizes can vary up to 5 mm from each side

WAVE - wavy irregular lines of the panels evoke the feeling of subtle movement of gentle waves. The Chiaroscuro effect reinforces the impression of movement and stresses the convex dimension of the panel. These panels merge perfectly with any surrounding, from traditional to modern.