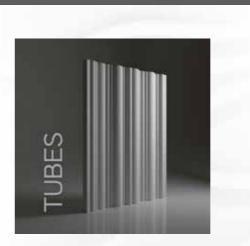

TUBES - refers to the classical decorative patterns. Vertical irregularity and associated with the arrangement of hanging theatre curtains. The Peace and regularity of this pattern evokes the feeling of elegance and simplicity.

#### TUBES