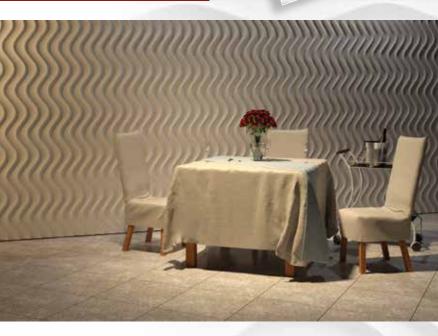

GROOVY - this deeply curved line design adds texture and life to any enclosed space whilst creating the impression of gentle movement.

CHOPPY - replicating the swift motion of the ocean, this irregular pattern introduces decorative movement to any room when placed on walls and can be incorporated in either modern or classical décor.