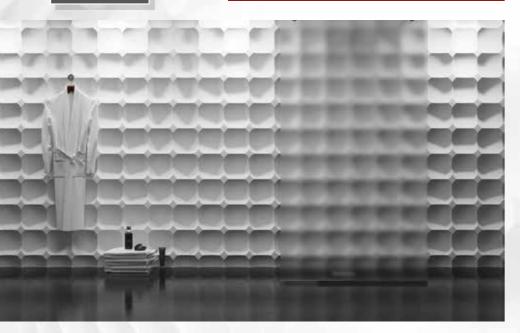

#### PIXELS

DIMENSIONS height 80 x width 80 cm THICKNESS from 1,5 cm to 5,0 cm WEIGHT about 13 kg

Panels sizes can vary up to 5 mm from each side

DIMENSIONS height 80 x width 80 cm THICKNESS from 1,5 cm to 4,5 cm WEIGHT about 14 kg Panels sizes can vary up to 5 mm from each side

PIXELS - Space defined by reference to the virtual world of pulsating points this deep profile theme, and horizontal and vertical characteristic rhythms give the impression of a gentle flicker and cool, mathematical order, which fits perfectly into modern designs.