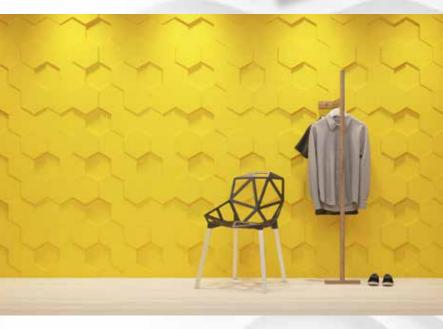

HONEY - Inspired by nature, these geometric variations on the honeycomb, bring a fantastic symmetrical order to any room. Organic polygons arranged in irregular vibrating patterns heighten perspective and give a beautifully dynamic feeling of space.