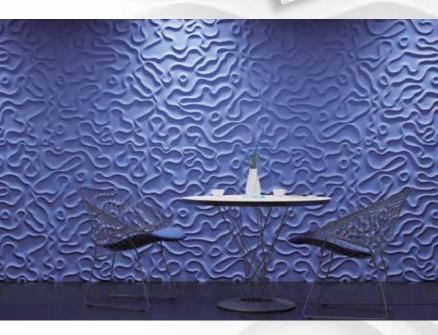

LILY

DIMENSIONS height 80 x width 100 cm THICKNESS from 1,5 cm to 3,0 cm WEIGHT about 12 kg Panels sizes can vary up to 5 mm from each side

MAZE - The complicated structure of the maze expresses forms of irregular contours. Irregularity and expression, smooth blending of complex strokes - give the impression of intense, vibrating motion. The Maze Pattern is a discreet form, combined with the characteristic labyrinth.