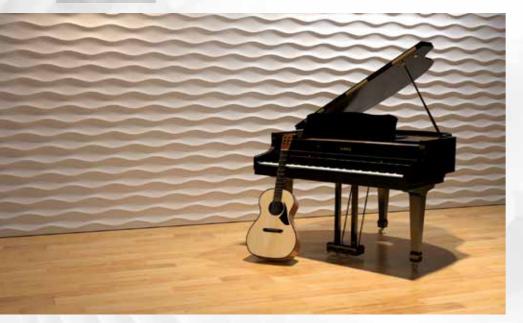

DIMENSIONS height 80 x width 100 cm THICKNESS from 1,5 cm to 3,0 cm WEIGHT about 12 kg Panels sizes can vary up to 5 mm from each side

WAVE - wavy irregular lines of the panels evoke the feeling of subtle movement of gentle waves. The Chiaroscuro effect reinforces the impression of movement and stresses the convex dimension of the panel. These panels merge perfectly with any surrounding, from traditional to modern.