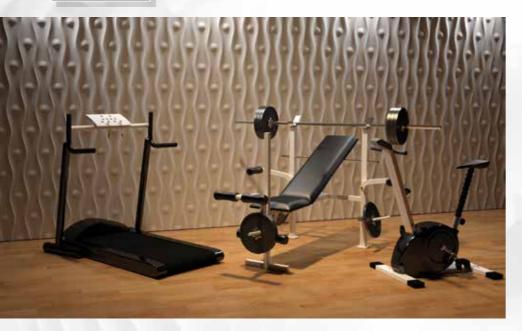

NES decorative panels

## 3D decorative panels CATALOGUE 2015

www.dunes.pl

## www.dunes.pl

#### CHOPPY





DIMENSIONS height 80 x width 100 cm THICKNESS from 1,5 cm to 3,0 cm WEIGHT about 12 kg Panels sizes can vary up to 5 mm from each side GROOV

DIMENSIONS height 80 x width 100 cm THICKNESS from 1,5 cm to 3,0 cm WEIGHT about 12 kg Panels sizes can vary up to 5 mm from each side

GROOVY - this deeply curved line design adds texture and life to any enclosed space whilst creating the impression of gentle movement.

CHOPPY - replicating the swift motion of the ocean, this irregular pattern introduces decorative movement to any room when placed on walls and can be incorporated in either modern or classical décor.

DUNES decorative panels

#### GROOVY





## www.dunes.pl

#### HIGHBALL





DIMENSIONS height 80 x width 100 cm THICKNESS from 1,5 cm to 3,0 cm WEIGHT about 12 kg Panels sizes can vary up to 5 mm from each side HOURGLASS

DIMENSIONS height 80 x width 100 cm THICKNESS from 1,5 cm to 3,0 cm WEIGHT about 12 kg Panels sizes can vary up to 5 mm from each side

HIGHBALL - A distinct pattern of optically dynamic panels. Circular forms enrich the spatial experience, seeming to vibrate among the rhythms of the main theme lines.

HOURGLASS - A very deep, provocative pattern, one of our most effective panels at higher levels of the walls or ceilings. Although Hourglass is a very universal design, it is particularly striking in modern decorated surroundings.

#### HOURGLASS





## www.dunes.pl

#### ORIGAMI





DIMENSIONS height 80 x width 100 cm THICKNESS from 1,5 cm t