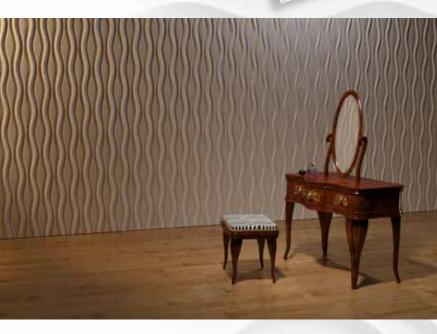

#### GROOVY

GROOVY - this deeply curved line design adds texture and life to any enclosed space whilst creating the impression of gentle movement.

CHOPPY - replicating the swift motion of the ocean, this irregular pattern introduces decorative movement to any room when placed on walls and can be incorporated in either modern or classical décor.