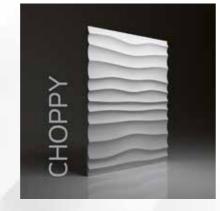

#### CHOPPY

DIMENSIONS height 80 x width 100 cm THICKNESS from 1,5 cm to 3,0 cm WEIGHT about 12 kg Panels sizes can vary up to 5 mm from each side GROOV

DIMENSIONS height 80 x width 100 cm THICKNESS from 1,5 cm to 3,0 cm WEIGHT about 12 kg Panels sizes can vary up to 5 mm from each side

GROOVY - this deeply curved line design adds texture and life to any enclosed space whilst creating the impression of gentle movement.

CHOPPY - replicating the swift motion of the ocean, this irregular pattern introduces decorative movement to any room when placed on walls and can be incorporated in either modern or classical décor.