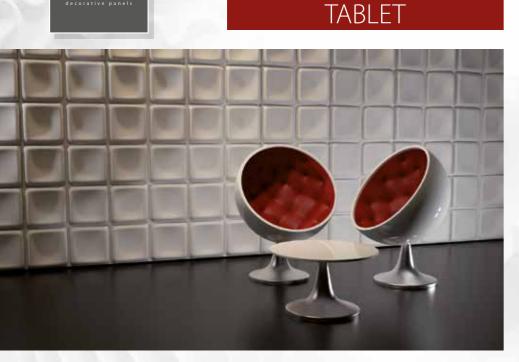

TABLET - A wonderful alternative to traditional interior walls. By multiplying this simple square design, the walls become deep and vibrant, while creating a fantastic, flowing symmetry.

MONROE - inspired by yachts gliding through waves, this pattern when added to any wall adds a deep and dynamic character.