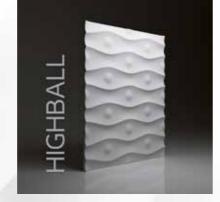

#### HIGHBALL

DIMENSIONS height 80 x width 100 cm THICKNESS from 1,5 cm to 3,0 cm WEIGHT about 12 kg Panels sizes can vary up to 5 mm from each side HOURGLASS

DIMENSIONS height 80 x width 100 cm THICKNESS from 1,5 cm to 3,0 cm WEIGHT about 12 kg Panels sizes can vary up to 5 mm from each side

HIGHBALL - A distinct pattern of optically dynamic panels. Circular forms enrich the spatial experience, seeming to vibrate among the rhythms of the main theme lines.

HOURGLASS - A very deep, provocative pattern, one of our most effective panels at higher levels of the walls or ceilings. Although Hourglass is a very universal design, it is particularly striking in modern decorated surroundings.