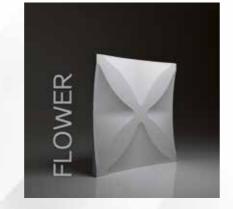

#### FLOWER

DIMENSIONS height 80 x width 80 cm THICKNESS from 1,5 cm to 5,0 cm WEIGHT about 13 kg Panels sizes can vary up to 5 mm from each side **DIMENSIONS** height 80 x width 60 cm **THICKNESS** from 1,7 cm to 7,0 cm **WEIGHT** about 11 kg Panels sizes can vary up to 5 mm from each side

FLOWER - Inspired by fresh lilies. Organic, deep, enriched, discrete chiaroscuro theme is perfectly suited to modern rooms. This Strong, distinctive design emphasizes spatial qualities and this original theme encourages innovative combinations of arrangement.