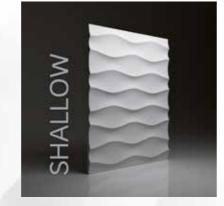

#### SHALLOW

DIMENSIONS height 80 x width 100 cm THICKNESS from 1,5 cm to 3,0 cm WEIGHT about 12 kg Panels sizes can vary up to 5 mm from each side DIMENSIONS height 80 x width 100 cm THICKNESS from 1,5 cm to 3,0 cm WEIGHT about 12 kg Panels sizes can vary up to 5 mm from each side

SHALLOW - this beautifully smooth single line design adds a rich shadow effect when exposed to light, enhancing the aesthetics of not only the room but also the surrounding furniture.

DUNES decorative panels