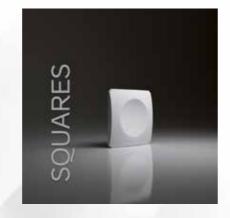

## www.dunes.pl

DIMENSIONS height 37 x width 37 cm THICKNESS 4,0 cm WEIGHT about 1,5 kg Panels sizes can vary up to 5 mm from each side

SQUARES - When combined with modern and bold colours, the vertical and horizontal symmetry of this piece gives any room an entirely unique character with its original shape and the concave circle set onto a convex square creates a more dynamic sense of space, giving it an expressive design.