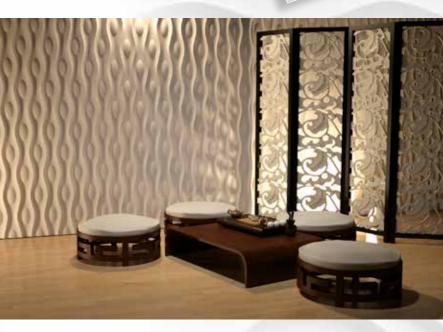

GROOVY - this deeply curved line design adds texture and life to any enclosed space whilst creating the impression of gentle movement.

CHOPPY - replicating the swift motion of the ocean, this irregular pattern introduces decorative movement to any room when placed on walls and can be incorporated in either modern or classical décor.

#### GROOVY