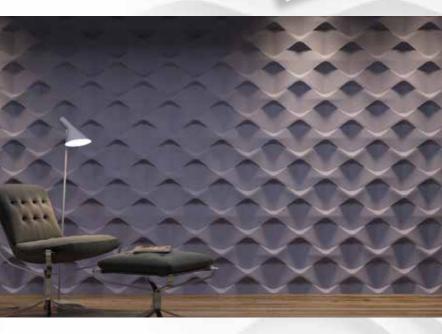

GROOVY - this deeply curved line design adds texture and life to any enclosed space whilst creating the impression of gentle movement.

CHOPPY - replicating the swift motion of the ocean, this irregular pattern introduces decorative movement to any room when placed on walls and can be incorporated in either modern or classical décor.

#### GROOVY