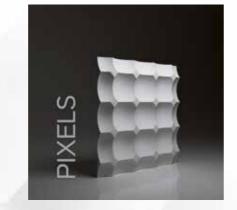

#### PIXELS

DIMENSIONS height 80 x width 80 cm THICKNESS from 1,5 cm to 5,0 cm WEIGHT about 13 kg

Panels sizes can vary up to 5 mm from each side

DIMENSIONS height 80 x width 80 cm THICKNESS from 1,5 cm to 4,5 cm WEIGHT about 14 kg Panels sizes can vary up to 5 mm from each side

PIXELS - Space defined by reference to the virtual world of pulsating points this deep profile theme, and horizontal and vertical characteristic rhythms give the impression of a gentle flicker and cool, mathematical order, which fits perfectly into modern designs.