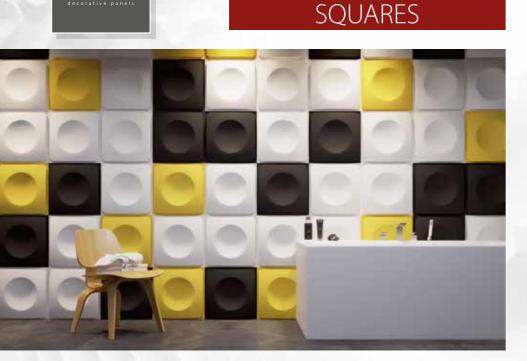

## www.dunes.pl

DIMENSIONS height 37 x width 37 cm THICKNESS 4,0 cm WEIGHT about 1,5 kg Panels sizes can vary up to 5 mm from each side

SQUARES - When combined with modern and bold colours, the vertical and horizontal symmetry of this piece gives any room an entirely unique character with its original shape and the concave circle set onto a convex square creates a more dynamic sense of space, giving it an expressive design.