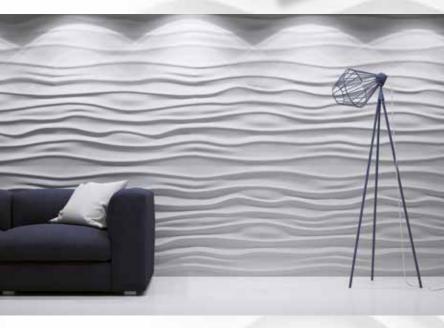

DIMENSIONS height 80 x width 100 cm THICKNESS from 1,5 cm to 3,0 cm WEIGHT about 12 kg Panels sizes can vary up to 5 mm from each side

WAVE - wavy irregular lines of the panels evoke the feeling of subtle movement of gentle waves. The Chiaroscuro effect reinforces the impression of movement and stresses the convex dimension of the panel. These panels merge perfectly with any surrounding, from traditional to modern.