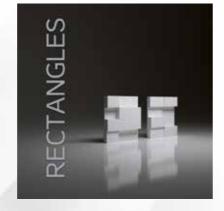

#### RECTANGLES

**DIMENSIONS** height 30 x width 30 cm THICKNESS from 2,2 cm to 5,3 cm **WEIGHT** about 1,2 kg

Panels sizes can vary up to 5 mm from each side

**DIMENSIONS** height 20 x width 39 cm THICKNESS 3,2 cm WEIGHT about 0,5 kg Panels sizes can vary up to 5 mm from each side

RECTANGLES - emulating the appearance of any city, RECTANGLES when combined with elegant furnishes can transform any room especially when the lighting has been manipulated to create a subtle mood whilst magnifying a three dimensional look.