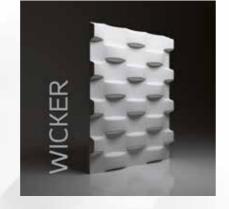

#### WICKER

DIMENSIONS height 80 x width 100 cm THICKNESS from 1,5 cm to 6,0 cm WEIGHT about 18 kg

Panels sizes can vary up to 5 mm from each side

**DIMENSIONS** height 80 x width 70 cm **THICKNESS** from 1,5 cm to 3,5 cm **WEIGHT** about 10 kg Panels sizes can vary up to 5 mm from each side

WICKER - Dynamic rhythms, horizontal symmetry and repetitive themes are inspired by wicker weaves. When placed it gives the feeling of space and order, making this classically inspired design perfect for a modern and minimalist look.