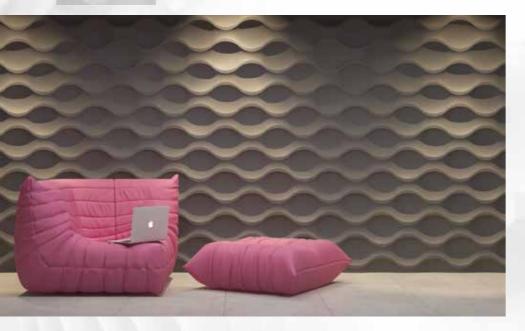

Deep profile design SINUS brings a beautiful chiaroscuro effect. Storm waves combined with strong chiaroscuro design, gives a suggestive dominant effect. Dominant defines a space, but leaves a wide field for experimentation and arrangements.