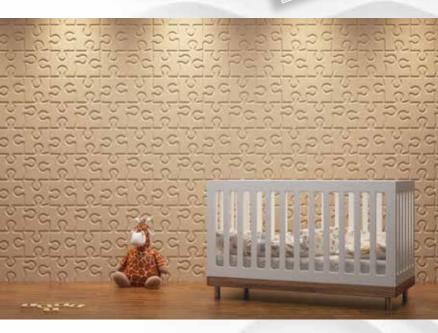

PUZZLE - is a modern design and very bold motif often used in interior decorations and arrangements. With its Unconventional structure, Puzzle allows you to create an almost fairy-tale space. Unusual colour combination and backlights, puzzles make the interior become strikingly three-dimensional.