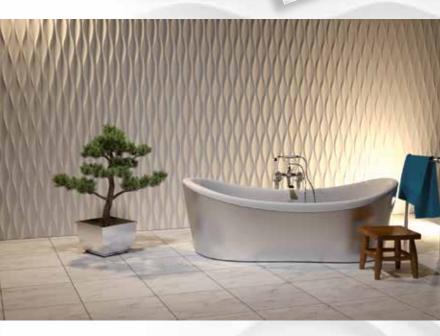

rn or classical décor.

DUNES decorative panels

#### GROOVY





## www.dunes.pl

#### HIGHBALL





DIMENSIONS height 80 x width 100 cm THICKNESS from 1,5 cm to 3,0 cm WEIGHT about 12 kg Panels sizes can vary up to 5 mm from each side HOURGLASS

DIMENSIONS height 80 x width 100 cm THICKNESS from 1,5 cm to 3,0 cm WEIGHT about 12 kg Panels sizes can vary up to 5 mm from each side

HIGHBALL - A distinct pattern of optically dynamic panels. Circular forms enrich the spatial experience, seeming to vibrate among the rhythms of the main theme lines.

HOURGLASS - A very deep, provocative pattern, one of our most effective panels at higher levels of the walls or ceilings. Although Hourglass is a very universal design, it is particularly striking in modern decorated surroundings.

#### HOURGLASS





## www.dunes.pl

#### ORIGAMI





DIMENSIONS height 80 x width 100 cm THICKNESS from 1,5 cm to 3,0 cm WEIGHT about 12 kg Panels sizes can vary up to 5 mm from each side ROLLING

DIMENSIONS height 80 x width 100 cm THICKNESS from 1,5 cm to 3,0 cm WEIGHT about 12 kg Panels sizes can vary up to 5 mm from each side

ROLLING - Double waving lines give a fantastically subtle effect along low profiles. Their lightweight design means they can be used on almost any ceiling and our Rolling panels are available in a beautiful range of colours.

ORIGAMI - One of the most original designs Dunes draws its form directly from the asymmetry of Japanese art and elegance of design. It works in almost any environment and various colour combinations.

#### ROLLING



## www.dunes.pl

ARS

Ш

#### SHALLOW