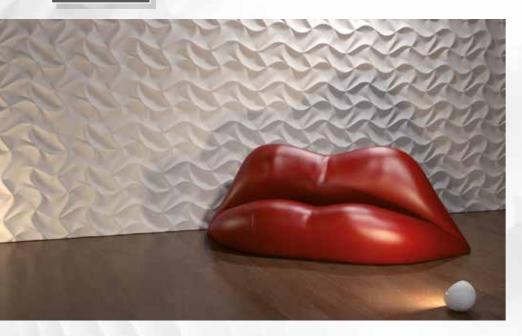

ative panels

#### GROOVY





## www.dunes.pl

#### HIGHBALL





DIMENSIONS height 80 x width 100 cm THICKNESS from 1,5 cm to 3,0 cm WEIGHT about 12 kg Panels sizes can vary up to 5 mm from each side HOURGLASS

DIMENSIONS height 80 x width 100 cm THICKNESS from 1,5 cm to 3,0 cm WEIGHT about 12 kg Panels sizes can vary up to 5 mm from each side

HIGHBALL - A distinct pattern of optically dynamic panels. Circular forms enrich the spatial experience, seeming to vibrate among the rhythms of the main theme lines.

HOURGLASS - A very deep, provocative pattern, one of our most effective panels at higher levels of the walls or ceilings. Although Hourglass is a very universal design, it is particularly striking in modern decorated surroundings.

#### HOURGLASS





## www.dunes.pl

#### ORIGAMI





DIMENSIONS height 80 x width 100 cm THICKNESS from 1,5 cm to 3,0 cm WEIGHT about 12 kg Panels sizes can vary up to 5 mm from each side ROLLING

DIMENSIONS height 80 x width 100 cm THICKNESS from 1,5 cm to 3,0 cm WEIGHT about 12 kg Panels sizes can vary up to 5 mm from each side

ROLLING - Double waving lines give a fantastically subtle effect along low profiles. Their lightweight design means they can be used on almost any ceiling and our Rolling panels are available in a beautiful range of colours.

ORIGAMI - One of the most original designs Dunes draws its form directly from the asymmetry of Japanese art and elegance of design. It works in almost any environment and various colour combinations.

#### ROLLING



## www.dunes.pl

ARS

Ш

#### SHALLOW





DIMENSIONS height 80 x width 1