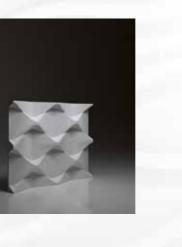

#### CHOPPY

DIMENSIONS height 80 x width 100 cm THICKNESS from 1,5 cm to 3,0 cm WEIGHT about 12 kg Panels sizes can vary up to 5 mm from each side GROOV

DIMENSIONS height 80 x width 100 cm THICKNESS from 1,5 cm to 3,0 cm WEIGHT about 12 kg Panels sizes can vary up to 5 mm from each side

GROOVY - this deeply curved line design adds texture and life to any enclosed space whilst creating the impression of gentle movement.

CHOPPY - replicating the swift motion of the ocean, this irregular pattern introduces decorative movement to any room when placed on walls and can be incorporated in either modern or classical décor.