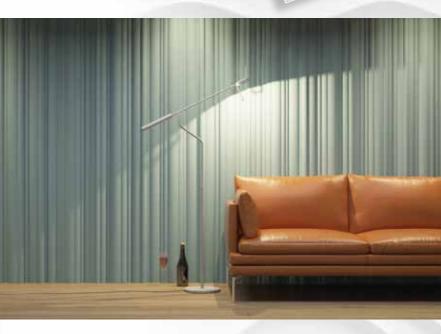

TUBES - refers to the classical decorative patterns. Vertical irregularity and associated with the arrangement of hanging theatre curtains. The Peace and regularity of this pattern evokes the feeling of elegance and simplicity.

#### TUBES