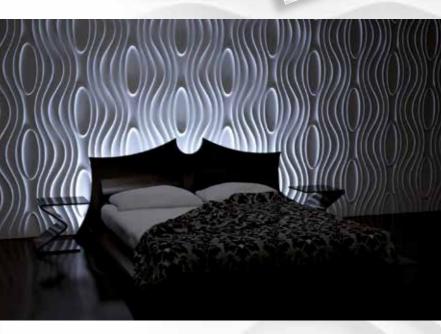

GROOVY - this deeply curved line design adds texture and life to any enclosed space whilst creating the impression of gentle movement.

CHOPPY - replicating the swift motion of the ocean, this irregular pattern introduces decorative movement to any room when placed on walls and can be incorporated in either modern or classical décor.

#### GROOVY