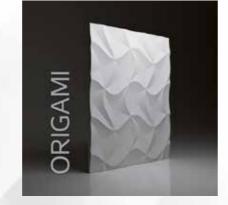

#### ORIGAMI

DIMENSIONS height 80 x width 100 cm THICKNESS from 1,5 cm to 3,0 cm WEIGHT about 12 kg Panels sizes can vary up to 5 mm from each side ROLLING

DIMENSIONS height 80 x width 100 cm THICKNESS from 1,5 cm to 3,0 cm WEIGHT about 12 kg Panels sizes can vary up to 5 mm from each side

ORIGAMI - One of the most original designs Dunes draws its form directly from the asymmetry of Japanese art and elegance of design. It works in almost any environment and various colour combinations.